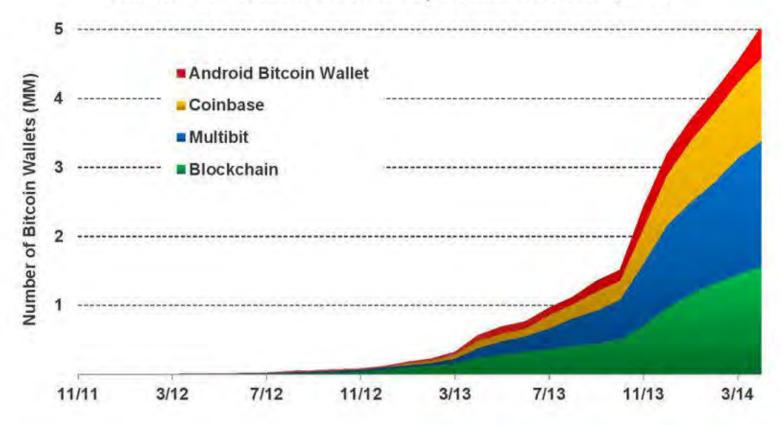

## 500万个比特币钱包这一事实证明了 消费者对互联网货币的极大兴趣

#### Number of Bitcoin Wallets by Wallet Provider, 4/14