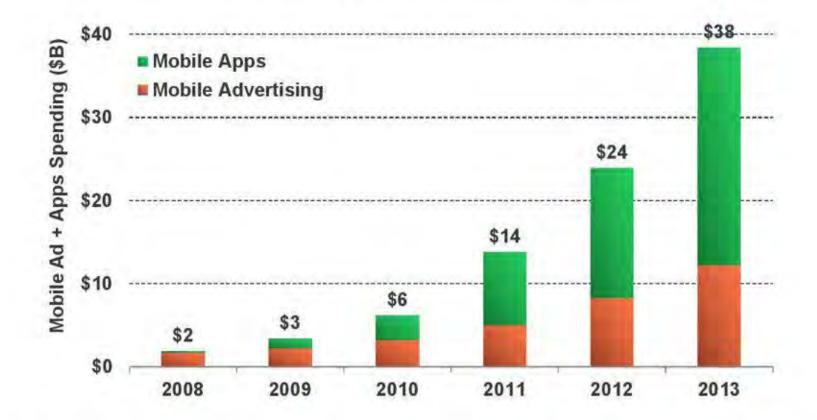

## 移动应用营收占移动收入的68%,远高于广告

#### Global Mobile App + Advertising Revenue, 2008 - 2013

@KPCB

Source: Global Mobile App revenue per Strategy Analytics; comprises virtual goods, in-app advertising, subscription, & download revenue. Global Mobile Advertising revenue per PWC; comprises browser, search & classified advertising revenue.