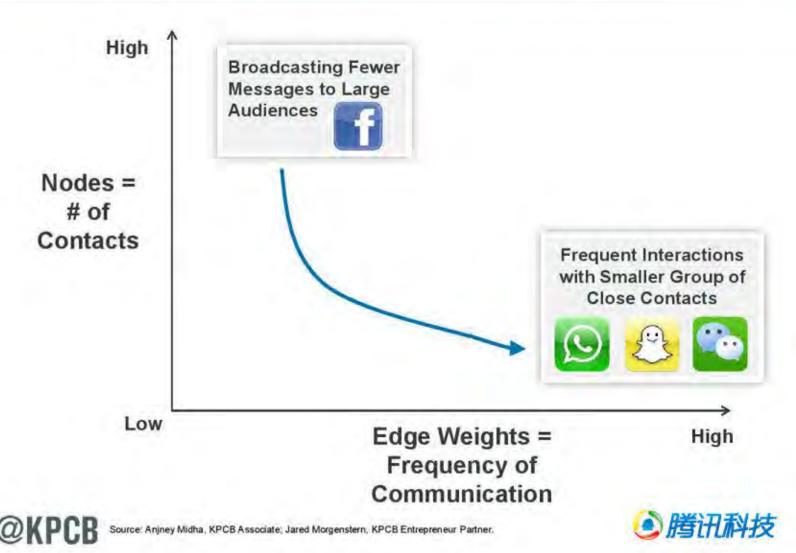

sement



# 重塑 (Re-imagining) 正在继续发生





# 重塑 消息与通信应用





Yammer CEO在Twitter上说, WhatsApp和Secret 代表了电话簿,优于好友图谱,这就是未来。



# Both WhatsApp and Secret represent the ascendency of the phone book over the friend graph. It's back to the future.

\* Reply 13 Retweet \* Favorite \*\*\* More

3:17 PM - 19 Feb 2014





## 全球OTT消息服务在5年内积累超过10亿用户

#### Global Messaging Ecosystem – Select Players, 2013



WhatsApp (USA), 4+ Years

MAUs = 400MM, +100% Y/Y Messages / Day = 50B, +178% Y/Y



Tencent WeChat (China), 3+ Years

MAUs = 355MM, +125% Y/Y



Line (Japan), 2+ Years

MAUs = 280MM Messages / Day = 10B Revenue = \$388MM, +5x Y/Y (Q4:13)



KakaoTalk (Korea), 3+ Years

Messages / Day = 5.2B, +24% Y/Y Revenue = \$203MM, +4xY/Y





Viber (Israel), 3+ Years

MAUs = 100MM



## 消息应用的进化:高频率沟通优于多联络人沟通



## 通讯的进化:图片和视频共享猛增











# 重塑 APP

## App进化路线:功能细分, 从多功能网页应用到多功能移动应用到单功能移动应用

#### First, multi-purpose web apps



#### then, multi-purpose mobile apps



#### now, single-purpose = 'there's an app for that '











Source: Megan Quinn, KPCB Partner.

## 隐形应用崛起,有些应用你平时不用打开,它们与传感器、 地点和使用历史互动,只在必要时通知你打开

#### now some apps are disappearing altogether



We're entering the age of apps as service layers.

These are apps you have on your phone but only open when you know they explicitly have something to say to you.

They aren't for 'idle browsing,' they're purpose-built & informed by contextual signals like hardware sensors, location, history of use & predictive computation.

- Matthew Panzarino, TechCrunch, 5/15/14











## Facebook、Pinterest和Twitter是社交渠道领导者, 它们的传播速度非常快

- So