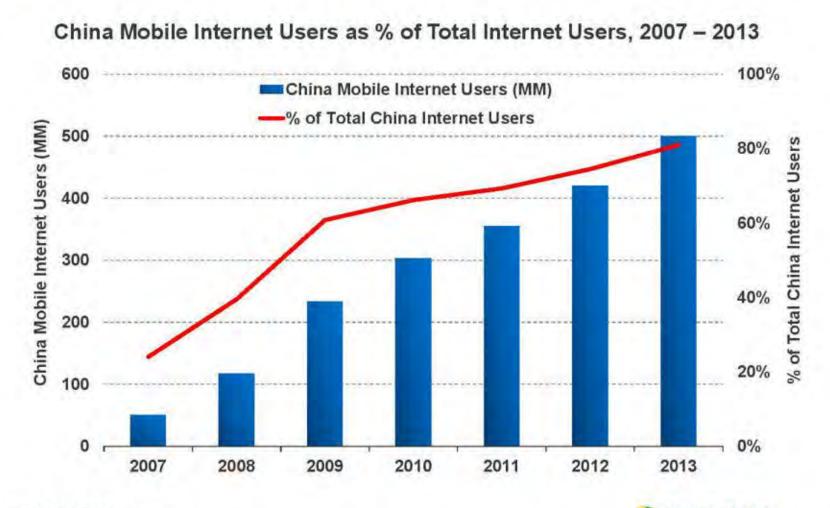

取代传统电视: 电视黄金时代的早期





#### 用户越来越倾向于在他们想要的设备上和时段里观看电视

#### Device Share of TV Content, USA, 1/14





Source: Horowitz Associates, State of Cable and Digital Media Report, 4/14. Note: Study based on 1,200 interviews in 1/14 among heads of households (18+) who watch any kind of TV. Live TV defined as watching linear programming that is not time-shifted from original programming time intended. TV Content defined as any type of video content. Computer includes desktop + notebook. Mobile includes smartphone + tablet.

### 22%的视频是在移动设备上观看的,占比同比翻倍

Mobile Share of Online Video Plays and Time, 8/11 - 12/13, Global





### Netflix CEO看未来的电视

## 1) 屏幕扩散

- 2) 传统遥控器消失
- 3) 应用取代频道
- 4) 互联网电视取代传统电视。



Source: Netflix Long Term View.









# 中国GDP持续增长,占全球比重迅速上升



#### 中国有5亿移动互联网用户,移动占比80%,全球最高



腾讯赵技

## 全球10大互联网服务有9个是"美国制造",拥有79%海外用户







## 全球10大网站(基于月独立用户访问量)有6个是"美国制造" 超过86%的用户来自美国以外,中国企业发展迅速

Top 10 Internet Properties by Global Monthly Unique Visitors, 3/14







# 中国: 移动商务创新领袖

#### Source: Liang Wu, Hillhouse Capital\*



"Disclaimer – The information provided in the following slides is for informational and illustrative purposes only. No representation or warranty, express or implied, is given and no responsibility or liability is accepted by any person with respect to the accuracy, reliability, correctness or completeness of this information or its contents or any oral or written communication in connection with it. A business relationship, arrangement, or contract by or among any of the businesses described herein may not exist at all and should not be implied or as