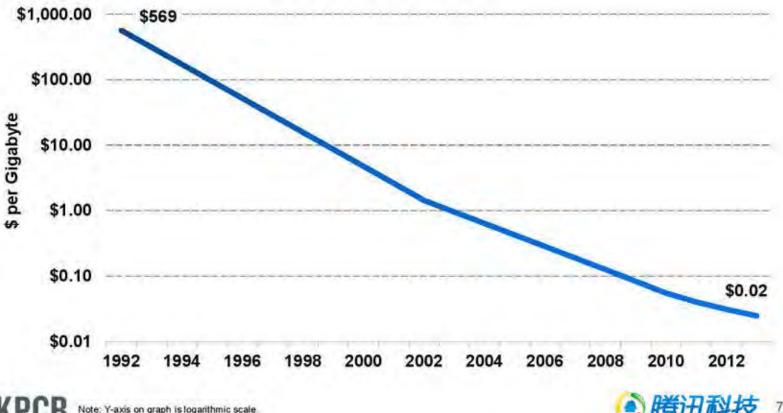

## 带宽成本下滑:1990年至2013年间平均年每年下滑27%

#### Declining cost / performance of bandwidth enables faster collection & transfer of data to facilitate richer connections / interactions

**Global Bandwidth Cost Trends** 