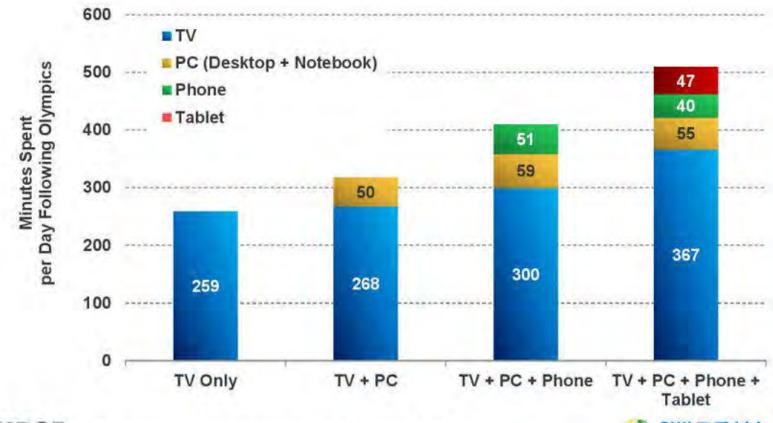

## 屏幕数量的增加推动媒体互动时间的增长

2012年奥运会期间,"四屏"用户每天的关注时间为单一电视用户的2倍

@KPCB

Source: ComScore Single Source Multi-Platform Study, London Olympics Lab for NBC, 7/12. Note: Data based on total day time spent, N = 720 panelists that use multiple devices and are Olympic fans.

# 多屏幕:消费者以更少的时间获得更多的内容?

VS.

## 5 Hours of TV Screen Media

4 Hours of Content + 1 Hour of Commercials 5 Hours of Multiple Screen Media

Smartphone (35%) + TV (27%) + PC (26%) + Tablet (12%)

>5 Hours of Content?

KPCB Sources: Millward Brown AdReaction, 2014. Nielsen TV Advertising Audiences Report, 5/14. Note: Average global daily screen media time = 417 minutes, of which 147 are on smartphones, 113 on TV, 108 on PC (desktop + notebook), 50 on Tablets. In 2013, an average of 14 minutes of commercials were shown for each hour of Network TV Programming.