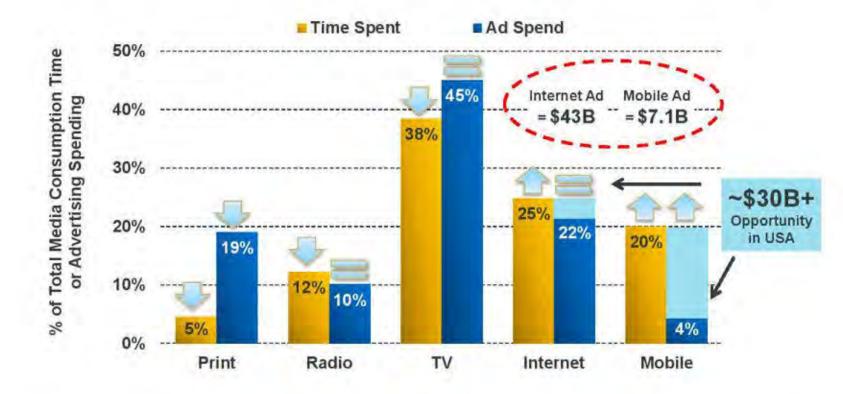

## 移动广告增长乐观,纸媒面临严重衰退

% of Time Spent in Media vs. % of Advertising Spending, USA 2013

Source: Advertising spend based on IAB data for full year 2013. Print includes newspaper and magazine. \$30B+ opportunity calculated assuming Internet and Mobile ad spend share equal their respective time spent share. Time spent share data based on eMarketer 7/13 (adjusted to exclude outdoors / classified media spend). Arrows denote Y/Y shift in percent share.