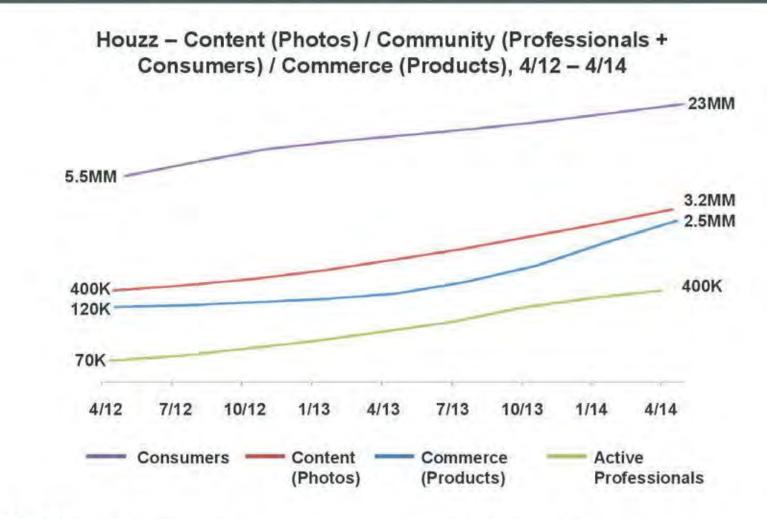

ns Use 'Free-Shipping,' vs. 35% Five Years Ago Same-Day Local Delivery = Next Big Thing



@KPCB

Instacart



#### Amazon Fresh



Source: Comscore. Images: Indiana Public Media, Film North Florida; Kearny Hub, Wall Street Journal.

## 重塑媒体(音乐)消费,流媒体去年增长32%, 数字音乐购买下降6%。

#### USA Music Consumption, 2013



@KPCB

Source: Nielsen & Billboard 2013 US Music Report. 1/14. Note that absolute consumption comparisons are apples-and-oranges as tracks / physical sales are 50 likely played multiple times but data is illustrative as growth rate is key indicator.

















## 500万个比特币钱包这一事实证明了 消费者对互联网货币的极大兴趣

#### Number of Bitcoin Wallets by Wallet Provider, 4/14











## 互联网的三大核心=内容+社区+商务

1) 内容:

## 由消费者提供

- 2) 社区:
  - 由用户创建的相关性和关联性,同时服务于用户
- 3) 商务:

# 商品购买





## 互联网的三大核心=内容+社区+商务





## Houzz=家庭装修与设计生态系统



# 最大的重塑= 移动设备+ 上传大量可查找、可共享数据的传感器





## 更多数据+更多透明=更多模式和更加复杂

透明:

即时共享/许多事物之间的通信可能让世界更美好/ 安全场所(但可能影响个人隐私)仍将是一个挑战。

模式:

挖掘日益增多的数据可能形成某些模式, 帮助解决一些基本/之前尚未解决的问题, 但可能带来个人权利相关的新挑战。







- 1) 可上传/可查找/可共享/实时数据增长迅速
- 2) 传感器的使用迅速普及
- 3) 处理成本迅速下滑, 云计算崛起
- 4) 美观的新用户界面有助于让数据更易用/实用
- 5) 数据挖掘/分析工具帮助寻找模式
- 6) 数据的早期出现/基于模式问题的解决





# 可上传/可查找/可共享/实时数据增长迅速





# 图片=每天上传和共享18亿张

Daily Number of Photos Uploaded & Shared on Select Platforms, 2005 – 2014YTD





Source: KPCB estimates based on publicly disclosed company data. 2014 YTD data per latest as of 5/14.



# 可上传/可查找/可共享-

#### Pinterest

- 750MM+ cumulative Boards (4/14)
- 30B+ cumulative Pins
- +50% Pin growth vs. 10/13



#### **MyFitnessPal**

- 65MM registered users (+50% Y/Y, 5/14)
- 100MM+ pounds lost by users sin