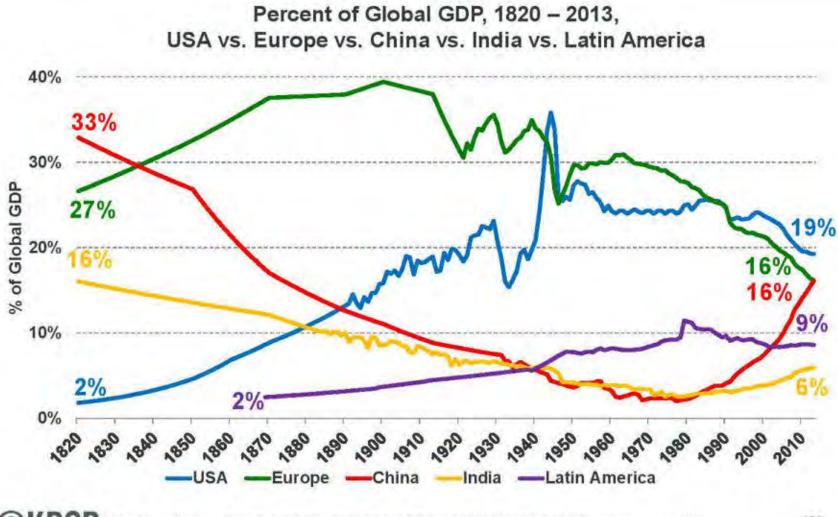

Data collected on 11/13.

# 互联网电视取代传统电视: 电视黄金时代的早期





#### 用户越来越倾向于在他们想要的设备上和时段里观看电视

#### Device Share of TV Content, USA, 1/14





Source: Horowitz Associates, State of Cable and Digital Media Report, 4/14. Note: Study based on 1,200 interviews in 1/14 among heads of households (18+) who watch any kind of TV. Live TV defined as watching linear programming that is not time-shifted from original programming time intended. TV Content defined as any type of video content. Computer includes desktop + notebook. Mobile includes smartphone + tablet.

### 22%的视频是在移动设备上观看的,占比同比翻倍

Mobile Share of Online Video Plays and Time, 8/11 - 12/13, Global





### Netflix CEO看未来的电视

## 1) 屏幕扩散

- 2) 传统遥控器消失
- 3) 应用取代频道
- 4) 互联网电视取代传统电视。



Source: Netflix Long Term View.









# 中国GDP持续增长,占全球比重迅速上升



#### 中国有5亿移动互联网用户,移动占比80%,全球最高



腾讯赵技

## 全球10大互联网服务有9个是"美国制造",拥有79%海外用户







## 全球10大网站(基于月独立用户访问量)有6个是"美国制造" 超过86%的用户来自美国以外,中国企业发展迅速

Top 10 Internet Properties by Global Monthly Unique Visitors, 3/14







# 中国: 移动商务创新领袖

#### Source: Liang Wu, Hillhouse Capital\*



"Disclaimer – The information provided in the following slides is for informational and illustrative purposes only. No representation or warranty, express or implied, is given and no responsibility or liability is accepted by any person with respect to the accuracy, reliability, correctness or completeness of this information or its contents or any oral or written communication in connection with it. A business relationship, arrangement, or contract by or among any of the businesses described herein may not exist at a