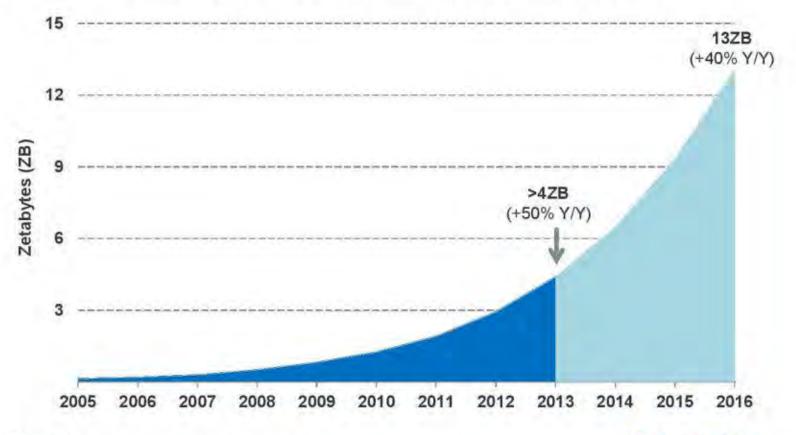

## 数字通用信息增长强劲:2/3数字通用内容由消费者创建和消费, 主要为视频、社交媒体和图片共享

2/3rd's of Digital Universe Content = Consumed / Created by Consumers Video Watching, Social Media Usage, Image Sharing

Note: 1 petabyte = 1MM gigabytes, 1 zetabyte = 1MM petabytes, Source: IDC Digital Universe, data as of 5/14.