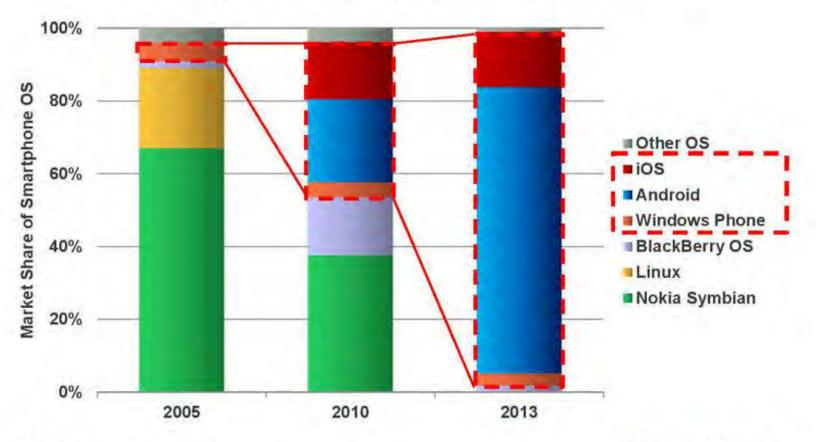

#### "美国制造"的智能手机操作系统占全球份额97%, 8年前仅占5%

Global Smartphone Operating System Market Share (by Units Shipped), 2005 vs. 2010 vs. 2013