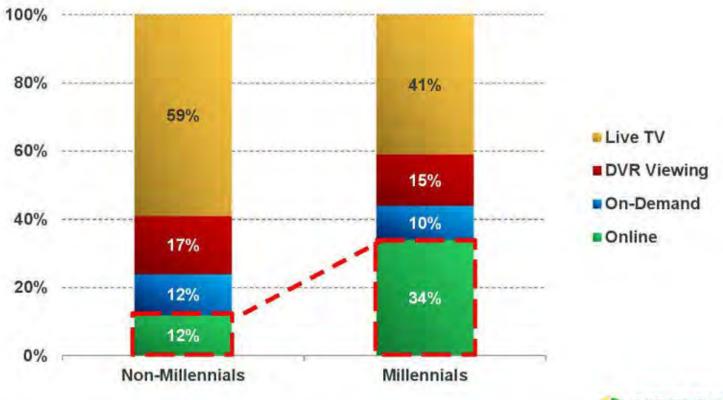

# 消费者在看电视的同时还使用移动设备,主要是浏览网页和购物

#### What Connected Device Owners are Doing While Watching TV, USA

Source: Nielsen Connected Devices Report, Q3:13.

Note: Data gathered from USA general population sample 13+ years old with 9,448 respondents who own a Tablet, e-Reader, Smartphone, or Streaming 97 Capable Device. Study conducted in 9/13.