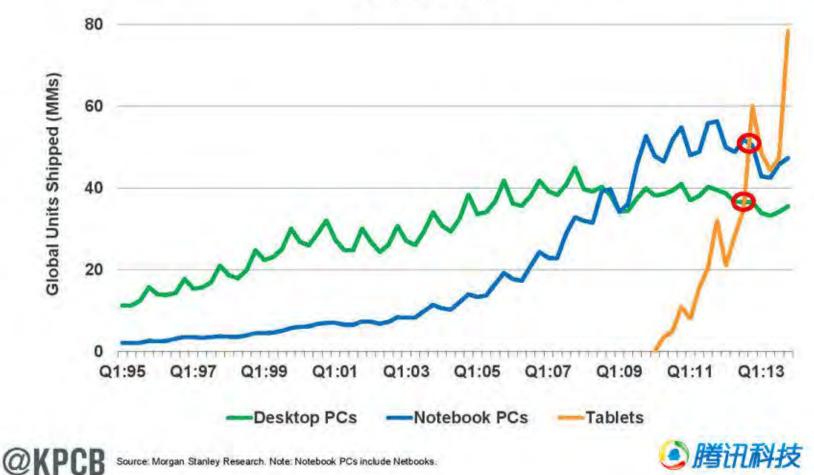

Time Thoughts / Appendix









## 互联网主要趋势

# 高级用户趋势

· 互联网用户

增幅小于10%,印度、印尼和尼日利亚等发展中市场增长迅速, 但难以商业化。

• 智能手机用户

增20%,增速快但正在放缓。

• 平板电脑

增52%,处于早期快速增长阶段。

移动数据

增81%,加速增长,视频驱动力很强。









5

# 移动增长非常迅速

#### 智能手机用户 仅占52亿移动用户的30%,还有很大空间

Global Smartphone Quarterly Unit Shipments & Smartphone Users as % of Mobile Phone Users, 2009 – 2013



Smartphone Units Shipped

—Smartphone Users as % of Mobile Phone Users

6



Source: Smartphone shipments per Morgan Stanley Research. User base per KPCB estimates based on Morgan Stanley Research and ITU data. Smartphone users & mobile phone users represent unique individuals owning mobile devices, as noted on slide 8; Mobile Subscribers based on number of connections & may therefore overstate number of mobile users.

## 平板出货量去年增长52%,超过PC所有年份的增长率





#### 平板用户仅为笔记本的56%,智能手机的28%, 电视机的8%,还有很大增长空间





#### 移动互联网使用量持续增长,占整体互联网的25%, 去年这一数据为14%

Mobile Usage as % of Web Usage, by Region, 5/14





#### "美国制造"的智能手机操作系统占全球份额97%, 8年前仅占5%

Global Smartphone Operating System Market Share (by Units Shipped), 2005 vs. 2010 vs. 2013







## 新兴计算设备的用户数比上一代大十倍, 移动互联网或出现百亿以上用户

#### Exhibit 29 Each new computing cycle typically generates around 10x the installed base of the previous cycle

Devices or users in millions; logarithmic scale





## 移动互联网广告和盈利前景光明





#### 互联网广告2013年增16%,移动广告增长47%, 在互联网广告中占比增至11%

Global Internet Advertising, 2008 – 2013



#### 谷歌ARPU(每用户平均收入)是Facebook的6倍, Facebook的ARPU是Twitter的两倍

Annualized Ad ARPU (\$) & Mobile % of MAU

| Annualized Ad ARPU (\$) | Q1:12  | Q2:12  | Q3:12  | Q4:12  | Q1:13  | Q2:13  | Q3:13  | Q4: