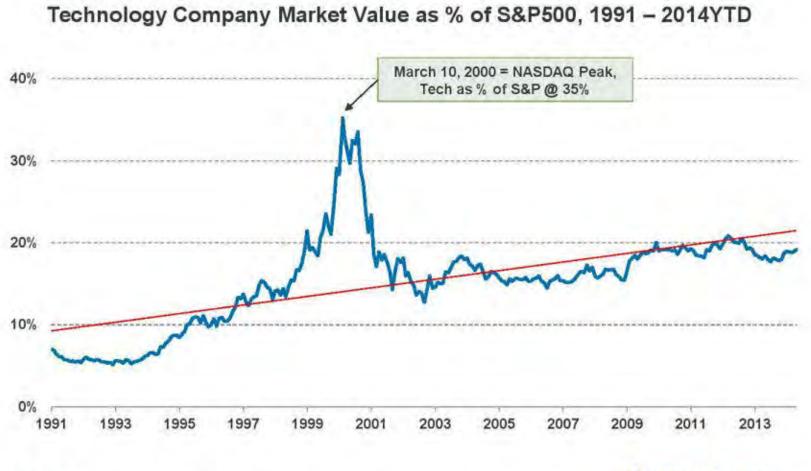

## 科技公司占标普500市值的19%,低于2000年的35%

**逐腾讯科技** 

Source: Morgan Stanley, Bloomberg, CapIQ, 2014YTD as of 5/21/14.