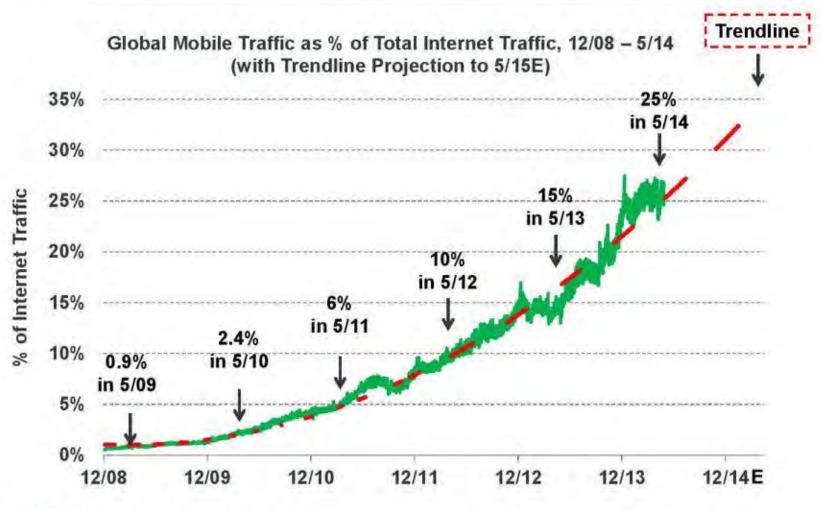

#### 移动互联网使用量持续增长,占整体互联网的25%, 去年这一数据为14%

Mobile Usage as % of Web Usage, by Region, 5/14