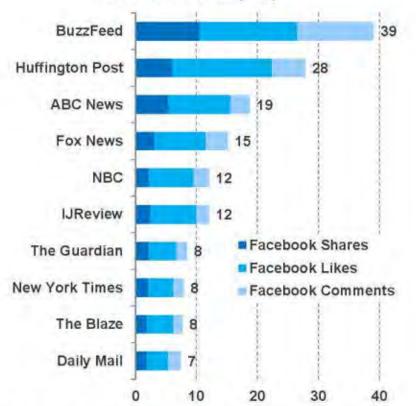

## BuzzFeed、Huffinton Post和ABC是社会化新闻内容领导者

Top Facebook News Publishers, 4/14

Top Twitter News Publishers, 4/14

# of Shares (MM)

## 重塑:内容+内容传播=BuzzFeed/测试/答疑/突发新闻/视频/移动

#### BuzzFeed

#### 130MM+ Unique Visitors +3x Y/Y (5/14) >50% Mobile, >75% Social, >50% age 18-34

15 Things You Didn't Know Your iPhone Could Do 17MM+ views

What State Do You Actually Belong In? 40MM+ views

Source: Buzzfeed, 5/14

Why I Bought A House In Detroit For \$500 1.5MM+ views

Photoshopping Real Women Into Cover Models 13MM+ video views