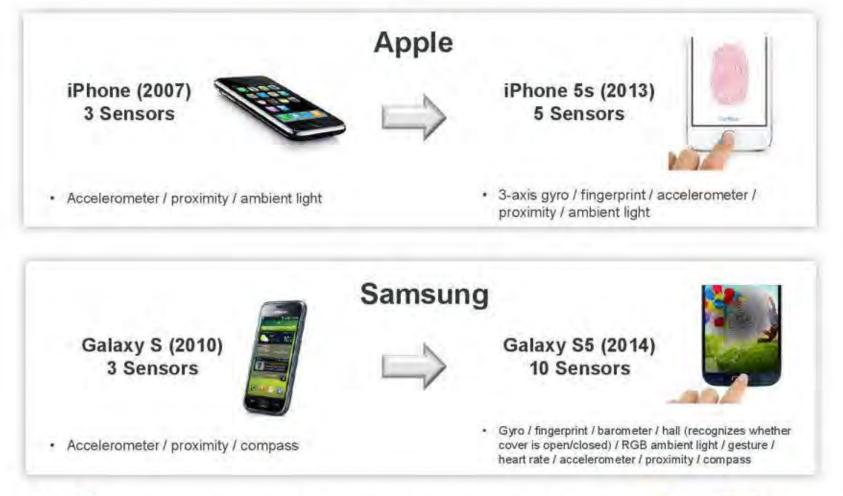

# 传感器应用越来越广泛, 增长迅速

Note: Sensor count for illustrative purposes only – Apple & Samsung sensor count methodology may differ. Source: Publicly available data from Apple & Samsung, and third party reviews.