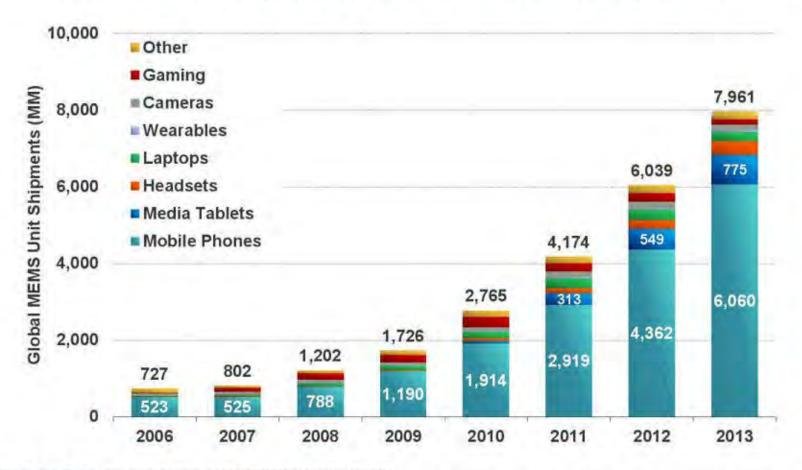

### 去年全球消费电子设备使用的MEMS传感器出货量达到80亿部, 同比增长32%

Global MEMS Unit Shipments by Consumer Electronics Device, 2006 - 2013

Source: IHS Consumer & Mobile MEMS Market Tracker, April 2014.

MEMS = microelectromechanical systems. Includes sensors + actuators (a type of motor that is responsible for moving or controlling a mechanism or system, such as an autofocus system in a camera).