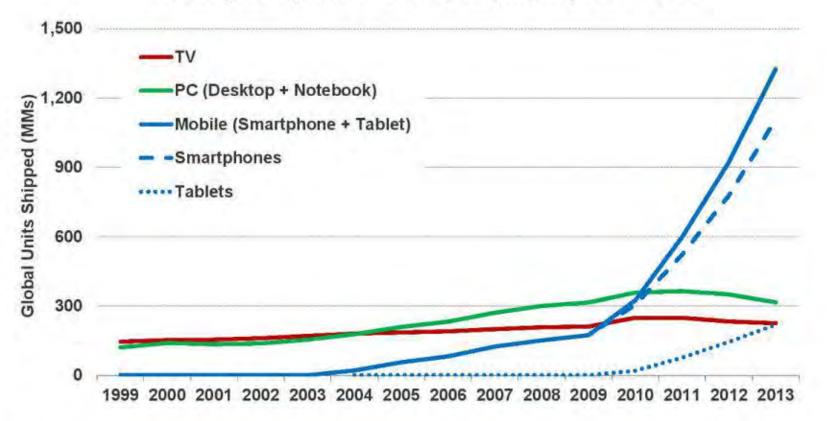

# 自诞生的10年以来,移动设备(智能手机和平板电脑)出货量达到了电视和PC的4倍至5倍。

Global TV vs. PC (Desktop + Notebook) vs. Mobile (Smartphone + Tablet) Shipments, 1999 – 2013