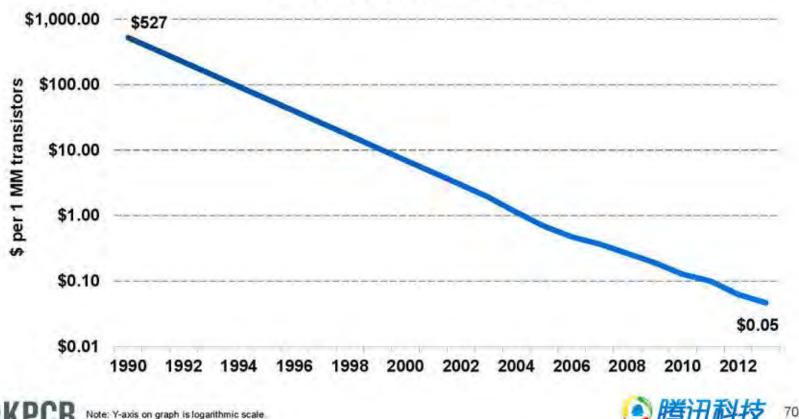

## 计算成本下滑:1990年至2013年间平均年每年下滑33%

Decreasing cost / performance curve enables computational power @ core of digital infrastructure

**Global Compute Cost Trends** 

Note: Y-axis on graph is logarithmic scale. Source: John Hagel, Deloitte, 5/14.