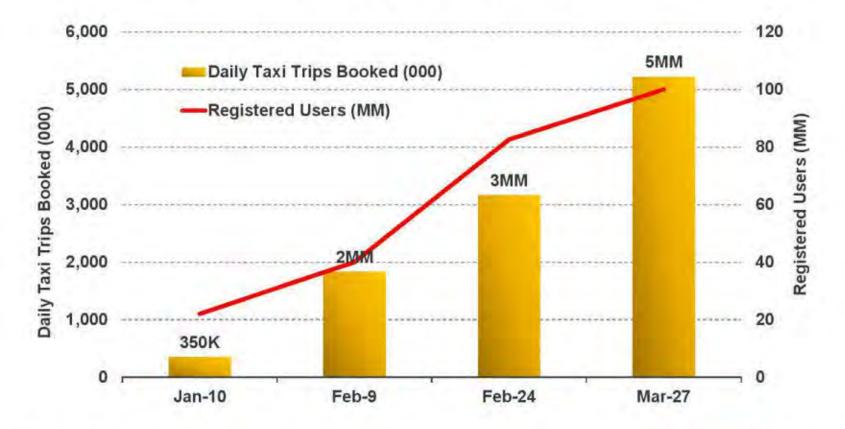

# 高级用户趋势

· 互联网用户

增幅小于10%,印度、印尼和尼日利亚等发展中市场增长迅速, 但难以商业化。

• 智能手机用户

增20%,增速快但正在放缓。

• 平板电脑

增52%,处于早期快速增长阶段。

移动数据

增81%,加速增长,视频驱动力很强。

5