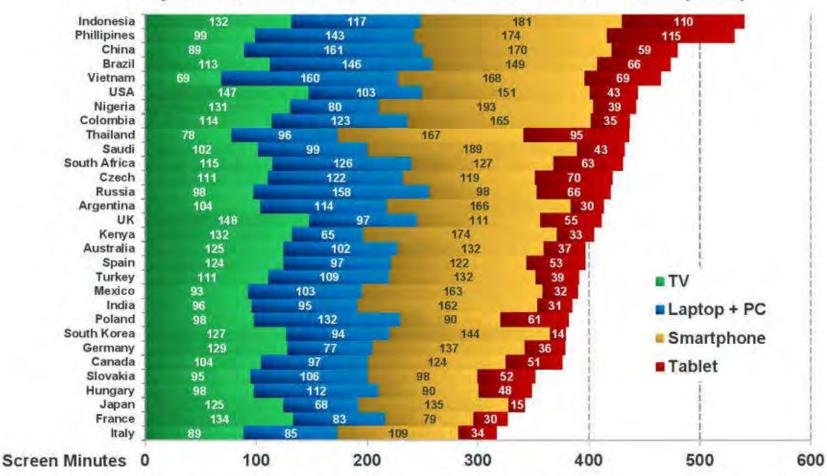

## 智能手机: 被浏览次数最多的屏幕

#### Daily Distribution of Screen Minutes Across Countries (Mins)

#### Source: Milward Brown AdReaction, 2014.

Note: Survey asked respondents "Roughly how long did you spend yesterday watching television (not online) / using the internet on a laptop or PC / on a smartphone or tablet?" Survey respondents were age 16-44 across 30 countries who owned or had access to a TV and a smartphone and/or tablet. The population of the 30 countries surveyed in the study collectively represent ~70% of the world population.