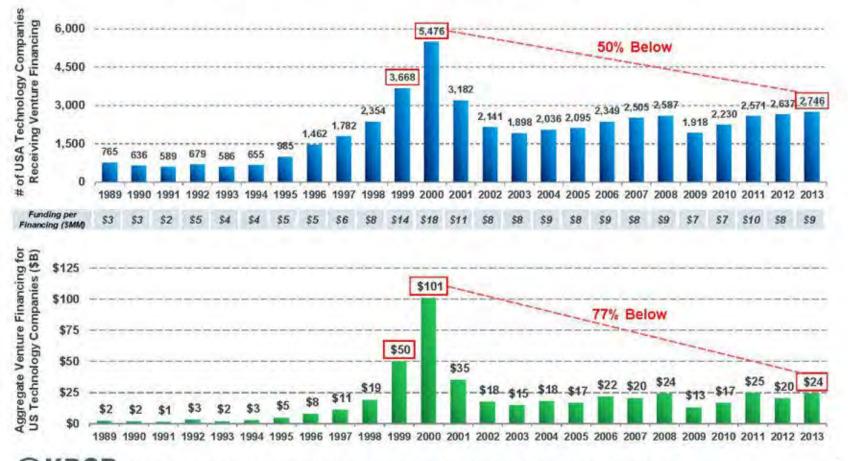

#### 2013年风投数额比2000年历史峰值低77%

USA Technology Venture Capital Financing, 1989 – 2013

OKPCB Source: Thomson ONE. Funding per Finan

Source: Thomson ONE. Funding per Financing (SMM) calculated as total venture financing per year divided by number of deals.