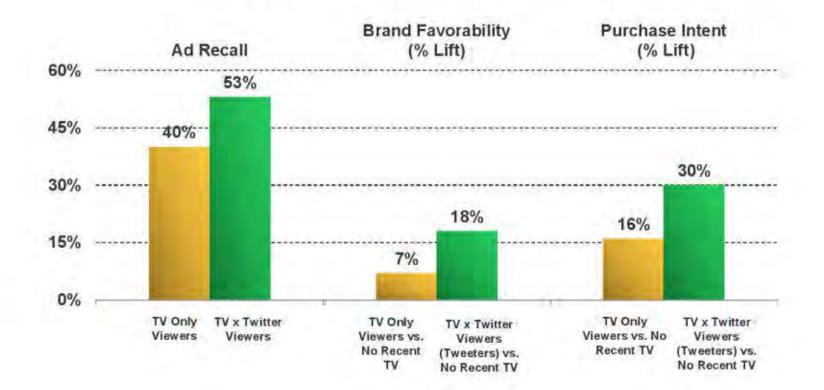

## Facebook、Pinterest和Twitter是社交渠道领导者, 它们的传播速度非常快

- Social Media Traffic Referral Leaders = Facebook / Pinterest / Twitter with estimated 21%, 7%, 1% of global referrals, per Shareaholic, 3/14.
- Social Distribution Happens Quickly = Average article reaches half total social referrals in 6.5 hours on Twitter, 9 hours on Facebook, per SimpleReach, 5/14.

## BuzzFeed、Huffinton Post和ABC是社会化新闻内容领导者

Top Facebook News Publishers, 4/14

Top Twitter News Publishers, 4/14