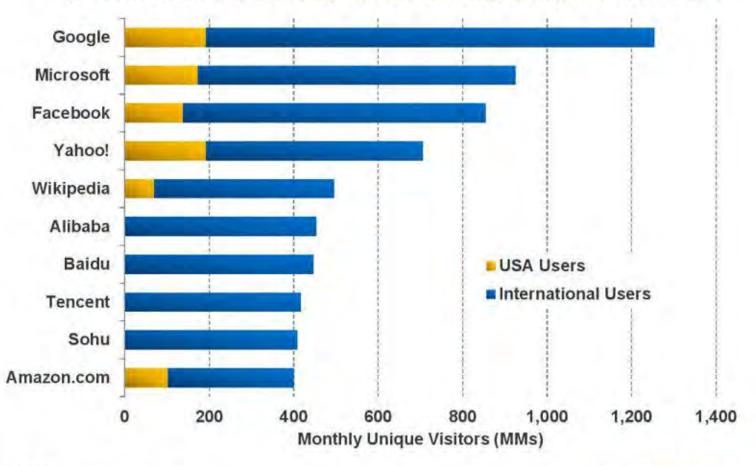

14. Note: Study based on 1,200 interviews in 1/14 among heads of households (18+) who watch any kind of TV. Live TV defined as watching linear programming that is not time-shifted from original programming time intended. TV Content defined as any type of video content. Computer includes desktop + notebook. Mobile includes smartphone + tablet.

### 22%的视频是在移动设备上观看的,占比同比翻倍

Mobile Share of Online Video Plays and Time, 8/11 - 12/13, Global





### Netflix CEO看未来的电视

## 1) 屏幕扩散

- 2) 传统遥控器消失
- 3) 应用取代频道
- 4) 互联网电视取代传统电视。



Source: Netflix Long Term View.









# 中国GDP持续增长,占全球比重迅速上升



#### 中国有5亿移动互联网用户,移动占比80%,全球最高



腾讯赵技

## 全球10大互联网服务有9个是"美国制造",拥有79%海外用户







## 全球10大网站(基于月独立用户访问量)有6个是"美国制造" 超过86%的用户来自美国以外,中国企业发展迅速

Top 10 Internet Properties by Global Monthly Unique Visitors, 3/14







# 中国: 移动商务创新领袖

#### Source: Liang Wu, Hillhouse Capital\*



"Disclaimer – The information provided in the following slides is for informational and illustrative purposes only. No representation or warranty, express or implied, is given and no responsibility or liability is accepted by any person with respect to the accuracy, reliability, correctness or completeness of this information or its contents or any oral or written communication in connection with it. A business relationship, arrangement, or contract by or among any of the businesses described herein may not exist at all and should not be implied or assumed from the information provided. The information provided herein by Hillhouse Capital does not constitute an offer to sell or a solicitation of an offer to buy, and may no