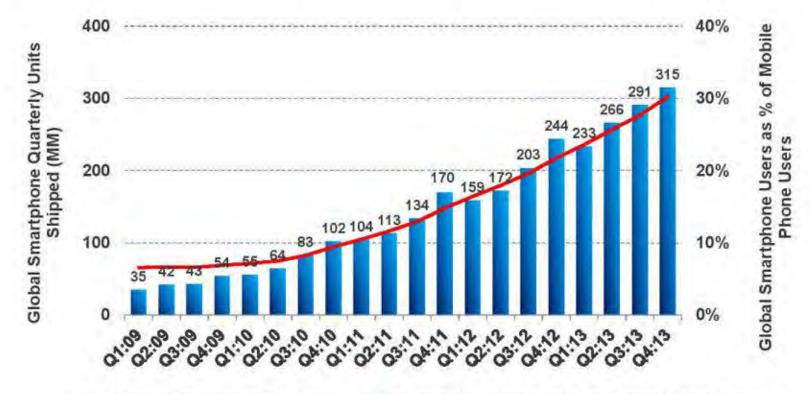

#### 智能手机用户 仅占52亿移动用户的30%,还有很大空间

Global Smartphone Quarterly Unit Shipments & Smartphone Users as % of Mobile Phone Users, 2009 – 2013

Smartphone Units Shipped

—Smartphone Users as % of Mobile Phone Users

6

Source: Smartphone shipments per Morgan Stanley Research. User base per KPCB estimates based on Morgan Stanley Research and ITU data. Smartphone users & mobile phone users represent unique individuals owning mobile devices, as noted on slide 8; Mobile Subscribers based on number of connections & may therefore overstate number of mobile users.