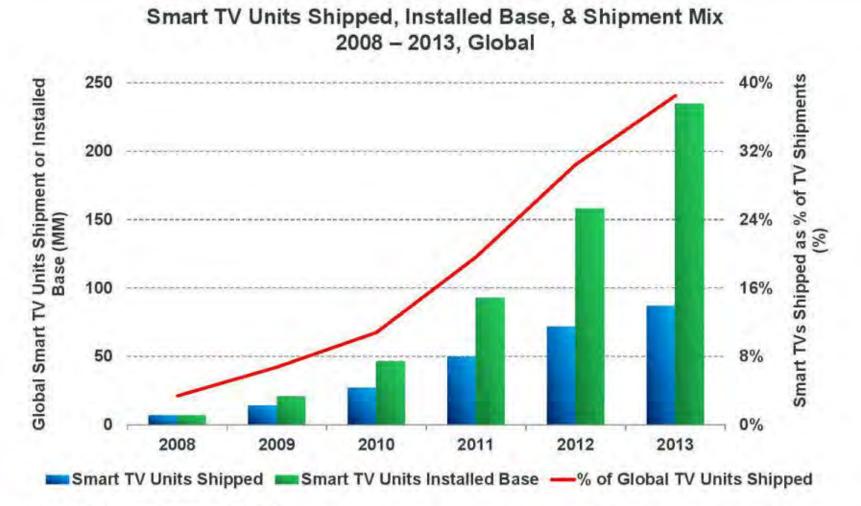

# 智能机蚕食了功能机市场, 智能电视适配器和智能电视将改变互联网的屏幕

## 2013年智能电视出货量增长39%,但使用率仍低于10%

#### Source: Generator Research, 2014.

104 Note: Smart TVs defined as internet-enabled television sets and exclude connected devices or adapters that stream content to television sets, such as game consoles or hybrid set-top boxes