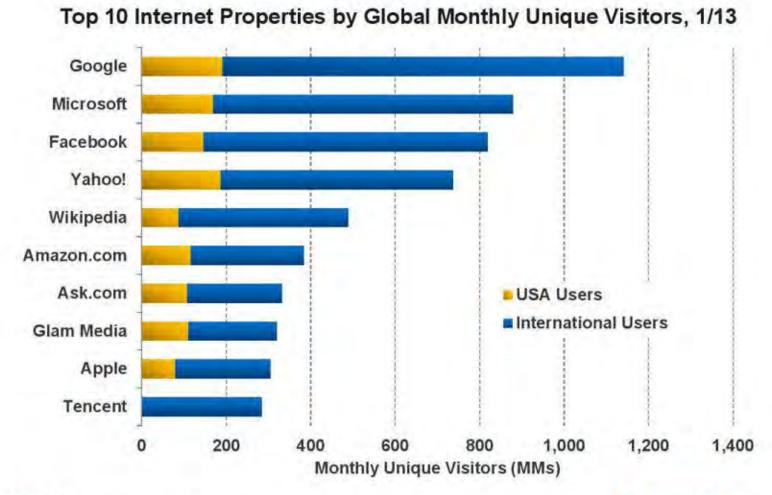

备上和时段里观看电视

#### Device Share of TV Content, USA, 1/14





Source: Horowitz Associates, State of Cable and Digital Media Report, 4/14. Note: Study based on 1,200 interviews in 1/14 among heads of households (18+) who watch any kind of TV. Live TV defined as watching linear programming that is not time-shifted from original programming time intended. TV Content defined as any type of video content. Computer includes desktop + notebook. Mobile includes smartphone + tablet.

### 22%的视频是在移动设备上观看的,占比同比翻倍

Mobile Share of Online Video Plays and Time, 8/11 - 12/13, Global





### Netflix CEO看未来的电视

## 1) 屏幕扩散

- 2) 传统遥控器消失
- 3) 应用取代频道
- 4) 互联网电视取代传统电视。



Source: Netflix Long Term View.









# 中国GDP持续增长,占全球比重迅速上升



#### 中国有5亿移动互联网用户,移动占比80%,全球最高



腾讯赵技

## 全球10大互联网服务有9个是"美国制造",拥有79%海外用户







## 全球10大网站(基于月独立用户访问量)有6个是"美国制造" 超过86%的用户来自美国以外,中国企业发展迅速

Top 10 Internet Properties by Global Monthly Unique Visitors, 3/14







# 中国: 移动商务创新领袖

#### Source: Liang Wu, Hillhouse Capital\*



"Disclaimer – The information provided in the following slides is for informational and illustrative purposes only. No representation or warranty, express or implied, is given and no responsibility or liability is accepted by any person with respect to the accuracy, reliability, correctness or completeness of this information or its contents or any oral or written communication in connection with it. A business relationship, arrangement, or contract by or among any of the businesses described herein may not exist at all and should not be implied or assumed from the information provided. The in