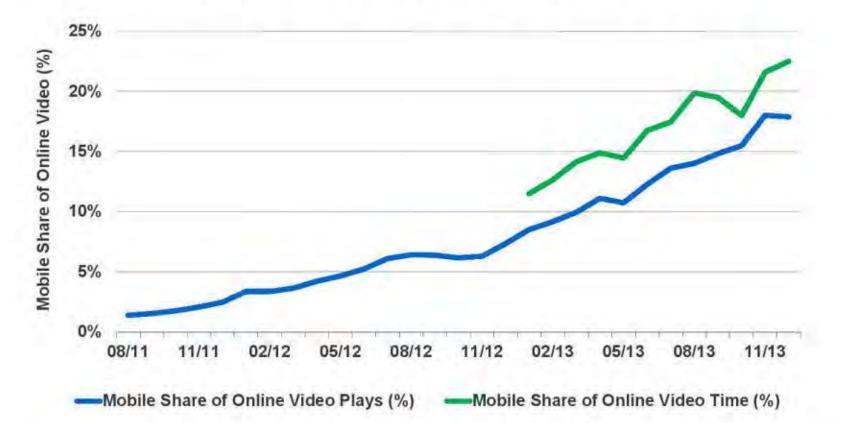

#### 移动互联网使用量持续增长,占整体互联网的25%, 去年这一数据为14%

Mobile Usage as % of Web Usage, by Region, 5/14