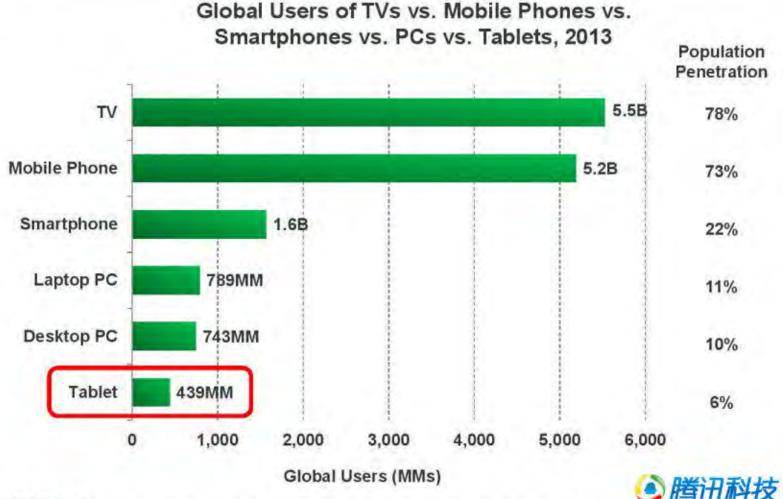

高级用户趋势

· 互联网用户

增幅小于10%,印度、印尼和尼日利亚等发展中市场增长迅速, 但难以商业化。

• 智能手机用户

增20%,增速快但正在放缓。

• 平板电脑

增52%,处于早期快速增长阶段。

移动数据

增81%,加速增长,视频驱动力很强。









5

# 移动增长非常迅速

#### 智能手机用户 仅占52亿移动用户的30%,还有很大空间

Global Smartphone Quarterly Unit Shipments & Smartphone Users as % of Mobile Phone Users, 2009 – 2013



Smartphone Units Shipped

—Smartphone Users as % of Mobile Phone Users

6



Source: Smartphone shipments per Morgan Stanley Research. User base per KPCB estimates based on Morgan Stanley Research and ITU data. Smartphone users & mobile phone users represent unique individuals owning mobile devices, as noted on slide 8; Mobile Subscribers based on number of connections & may therefore overstate number of mobile users.

## 平板出货量去年增长52%,超过PC所有年份的增长率





#### 平板用户仅为笔记本的56%,智能手机的28%, 电视机的8%,还有很大增长空间





#### 移动互联网使用量持续增长,占整体互联网的25%, 去年这一数据为14%

Mobile Usage as % of Web Usage, by Region, 5/14





#### "美国制造"的智能手机操作系统占全球份额97%, 8年前仅占5%

Global Smartphone Operating System Market Share (by Units Shipped), 2005 vs. 2010 vs. 2013







## 新兴计算设备的用户数比上一代大十倍, 移动互联网或出现百亿以上用户

#### Exhibit 29 Each new computing cycle typically generates around 10x the installed base of the previous cycle

Devices or users in millions; logarithmic scale





## 移动互联网广告和盈利前景光明





#### 互联网广告2013年增16%,移动广告增长47%, 在互联网广告中占比增至11%

Global Internet Advertising, 2008 – 2013



#### 谷歌ARPU(每用户平均收入)是Facebook的6倍, Facebook的ARPU是Twitter的两倍

Annualized Ad ARPU (\$) & Mobile % of MAU

| Annualized Ad ARPU (\$) | Q1:12  | Q2:12  | Q3:12  | Q4:12  | Q1:13  | Q2:13  | Q3:13  | Q4:13  | Q1:14  |
|-------------------------|------