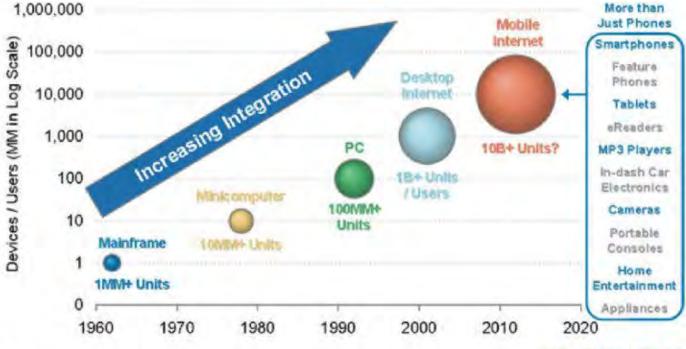

## 新兴计算设备的用户数比上一代大十倍, 移动互联网或出现百亿以上用户

#### Exhibit 29 Each new computing cycle typically generates around 10x the installed base of the previous cycle

Devices or users in millions; logarithmic scale