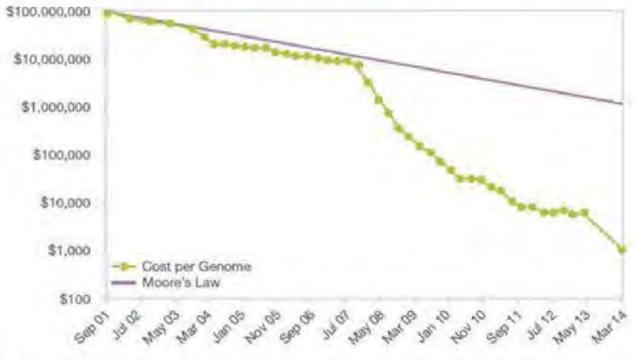

# 基因组测序的成本降至1000美元,所需时间降至24小时

Accurate diagnosis is foundation for choosing right treatments for patients & clinical lab tests provide critical information health care providers use in ~70% of decisions\*

Genetic & genomic testing can be at heart of a new paradigm of [precision] medicine that is evidence-based & rooted in quantitative science\*\*

\*UK Department of Health. \*\* American Clinical Laboratory Association / BattelleTechnology Partnership Practice. Image: Illumina. Note: Genome sequencing data per Eric Schaldt, \$1,000 cost is price of sequencing a genome at 30x coverage in the Mount Sinai Genome Core, 5/14.