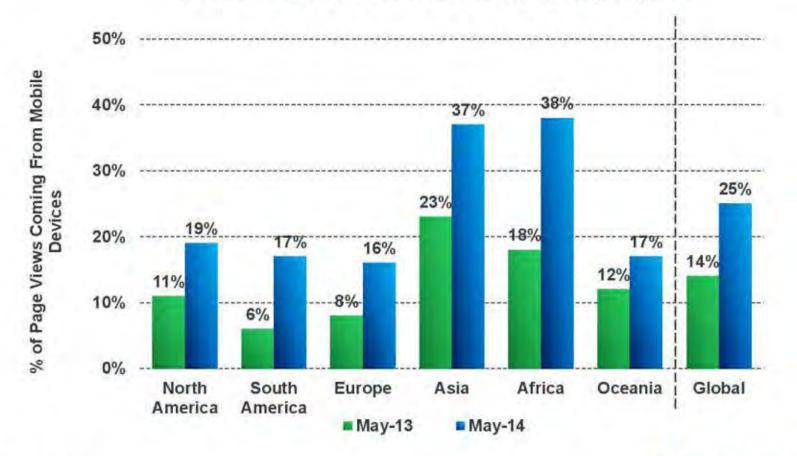

#### 移动互联网使用量持续增长,占整体互联网的25%, 去年这一数据为14%

Mobile Usage as % of Web Usage, by Region, 5/14