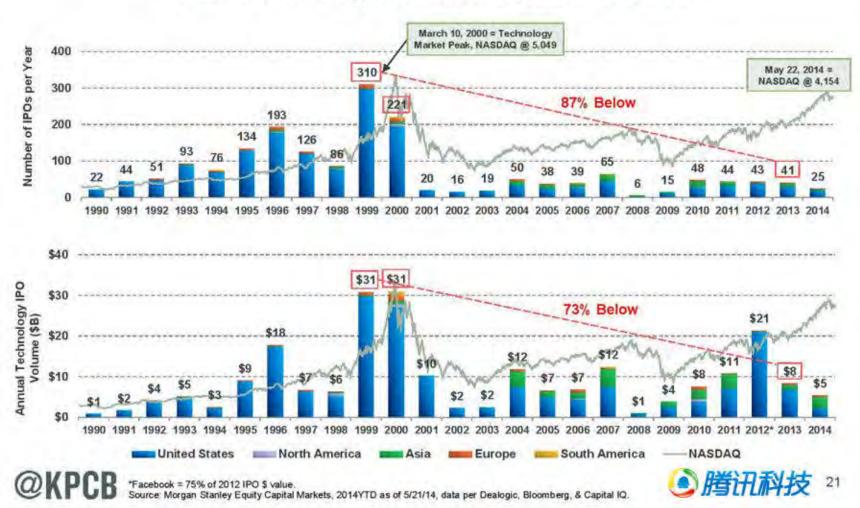

#### 2013年科技公司IPO比1999年少73%, 纳斯达克指数比1999年低18%

#### Global Technology IPO Issuance, 1990 - 2014YTD

## 科技公司占标普500市值的19%,低于2000年的35%

**逐腾讯科技** 

Source: Morgan Stanley, Bloomberg, CapIQ, 2014YTD as of 5/21/14.