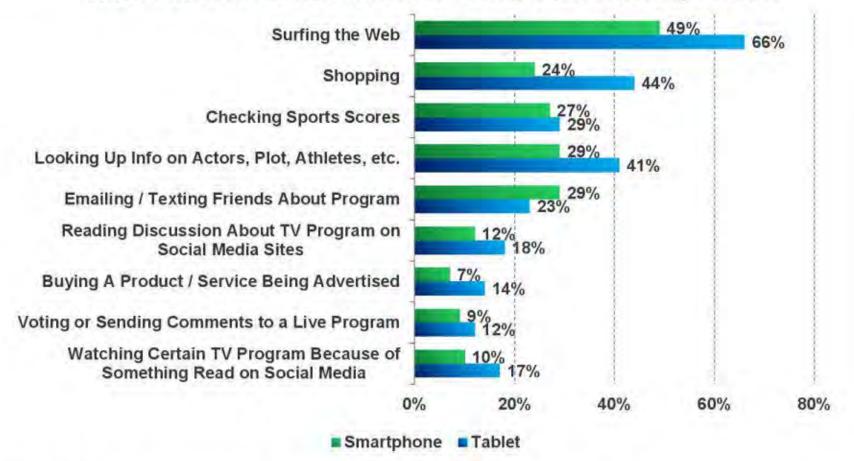

# 消费者在看电视的同时还使用移动设备,主要是浏览网页和购物

#### What Connected Device Owners are Doing While Watching TV, USA

Source: Nielsen Connected Devices Report, Q3:13.

Note: Data gathered from USA general population sample 13+ years old with 9,448 respondents who own a Tablet, e-Reader, Smartphone, or Streaming 97 Capable Device. Study conducted in 9/13.