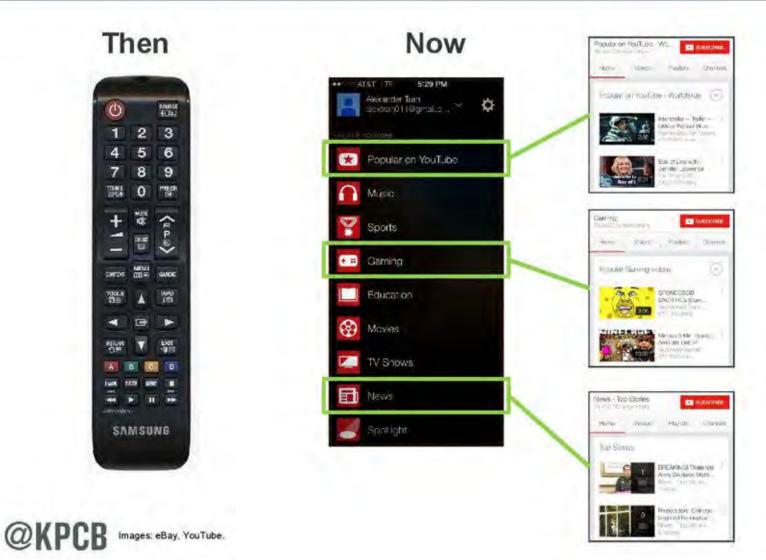

rce: ComScore Single Source Multi-Platform Study, London Olympics Lab for NBC, 7/12. Note: Data based on total day time spent, N = 720 panelists that use multiple devices and are Olympic fans.



# 多屏幕:消费者以更少的时间获得更多的内容?

VS.

## 5 Hours of TV Screen Media

4 Hours of Content + 1 Hour of Commercials 5 Hours of Multiple Screen Media

Smartphone (35%) + TV (27%) + PC (26%) + Tablet (12%)

>5 Hours of Content?

KPCB Sources: Millward Brown AdReaction, 2014. Nielsen TV Advertising Audiences Report, 5/14. Note: Average global daily screen media time = 417 minutes, of which 147 are on smartphones, 113 on TV, 108 on PC (desktop + notebook), 50 on Tablets. In 2013, an average of 14 minutes of commercials were shown for each hour of Network TV Programming.

# 传统遥控器正在消失





## 重塑传统遥控器:遥控器变成了IP搜索引擎



# 智能机蚕食了功能机市场, 智能电视适配器和智能电视将改变互联网的屏幕





## 谷歌Chromecast、亚马逊Fire TV等智能电视适配器 带来千万级别的用户

|     | Company / Product                        | Launch Date |  |
|-----|------------------------------------------|-------------|--|
| New | Amazon Fire TV                           | 4/14        |  |
|     | Google Chromecast                        | 7/13        |  |
|     | Roku                                     | 5/08        |  |
|     | Apple TV                                 | 1/07        |  |
| Old | Nintendo Wii<br>Nintendo Wii U           | 12/06       |  |
|     | Sony PlayStation 3<br>Sony PlayStation 4 | 11/06       |  |
|     | Microsoft Xbox 360<br>Microsoft Xbox One | 11/05       |  |



## 2013年智能电视出货量增长39%,但使用率仍低于10%





#### Source: Generator Research, 2014.

104 Note: Smart TV