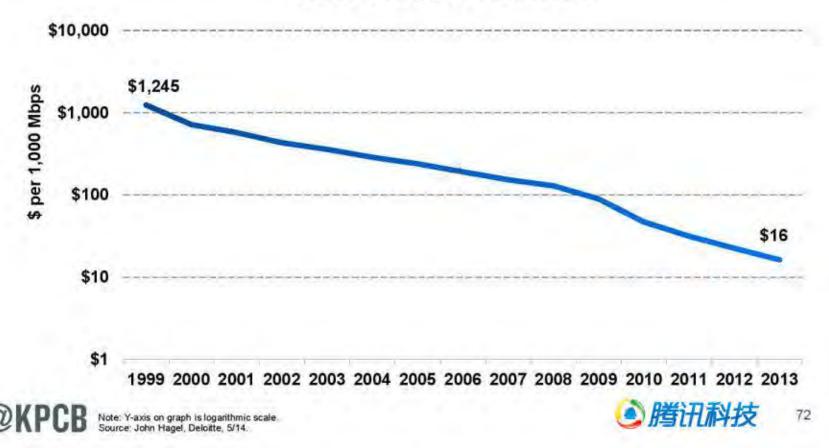

## 智能手机成本下滑:2008年至2013年间平均年每年下滑5%

Smartphone prices continue to decline, increasing availability to masses

Average Global Smartphone Pricing Trends