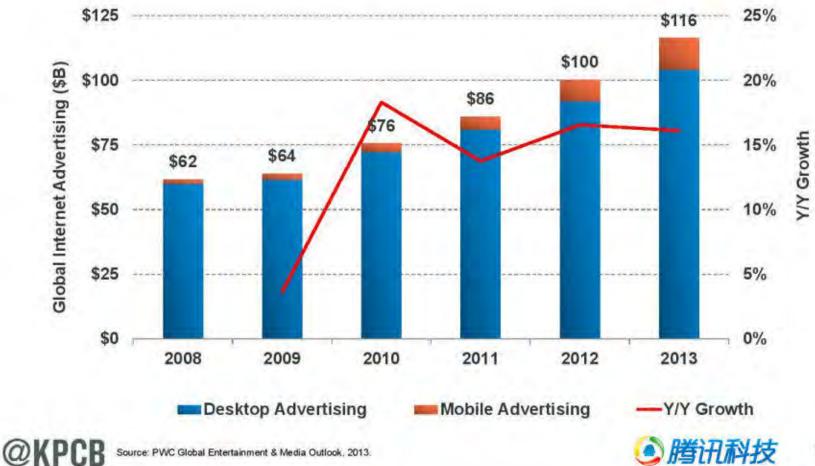

#### 互联网广告2013年增16%,移动广告增长47%, 在互联网广告中占比增至11%

Global Internet Advertising, 2008 – 2013