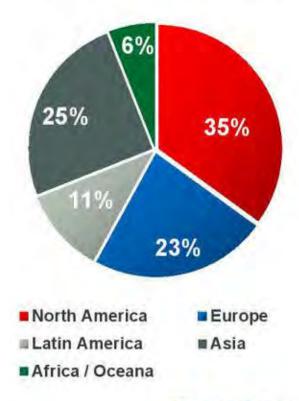

## 美国高中毕业率增加,更多人在接受简单有趣的外语教育,师生与 家长用短信频繁沟通,在线教育渠道帮助人们获取更多教育机会

- Graduation Rates Rising 81% of high school freshman graduated in 2012, up from 74% five years ago
- Language Learning Easier / Fun 25MM+ people (+14x Y/Y) use Duolingo app to learn new language
- Communication Easier 12MM+ teachers / students / parents (+15x Y/Y) use Remind101 to send 500MM+ messages
- Behavior Feedback Easier 35MM+ teachers / students / parents using ClassDojo to help improve student behavior through real-time feedback
- Online Courses Can Help Learning Process (for Teachers + Students)
  - 430MM+ views (+69% Y/Y) on Khan Academy YouTube channel, 10MM MAUs
  - 65MM+ courses (+59% Y/Y) from iTunes U Open University downloaded
  - 7MM+ students (+ >2x Y/Y) enrolled in Coursera courses

#### Duolingo (25MM Users)

Traffic Distribution, 4/14

Coursera (7MM Users) Student Distribution, 3/14

Source: Duolingo, Coursera