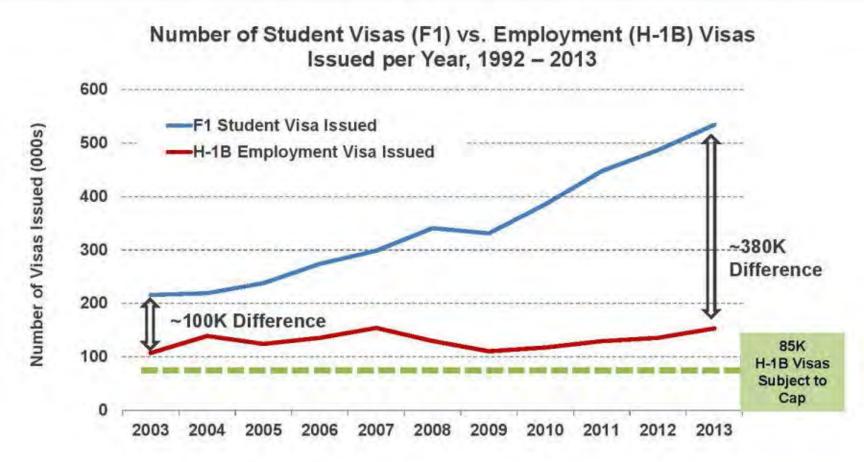

|                                       |



Source: CapIQ, Factset as of 5/14. "The 'New American' Fortune 500", a report by the Partnership for a New American Economy; "American Made, The Impact of Immigrant Founders & Professionals on U.S. Corporations."

148

"Note: while Andy Grove (from Hungary) is not a co-founder of Intel, he joined as COO on the day it was incorporated. ""Francisco D'souza is a person of Indian origin born in Kenya.

## 美国政府每年颁发的学生签证(F1)和雇员签证(H-1B)数量



# USA, INC. UPDATE

REPORT: http://www.kpcb.com/usainc/USA\_Inc.pdf VIDEO: http://www.kpcb.com/insights/2011-usa-inc-video



## USA Inc. Income Statement, F2013 – Revenue (Taxes) +13%...Expenses -2%...-24% Net Margin

|                                  |   | F1998      | F2003         | F2008         | F2013   |  |
|----------------------------------|---|------------|---------------|---------------|---------|--|
| Revenue (\$B)                    |   | \$1,722    | \$1,783       | \$2,524       | \$2,775 |  |
| Y/Y Growth                       |   | 9%         | -4%           | -2%           | 13%     |  |
| Individual Income Taxes*         |   | \$829      | \$794         | \$1,146       | \$1,316 |  |
| % of Revenue                     |   | 48%        | 45%           | 45%