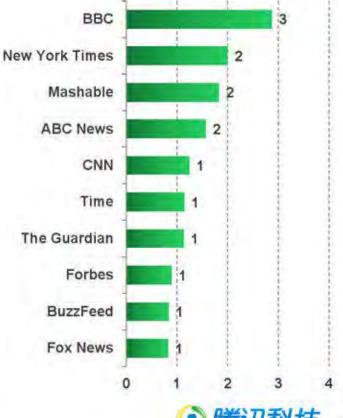

## BuzzFeed、Huffinton Post和ABC是社会化新闻内容领导者

Top Facebook News Publishers, 4/14

Top Twitter News Publishers, 4/14

#### # of Interactions (MM)

Source: NewsWhip - Spike, 4/14.