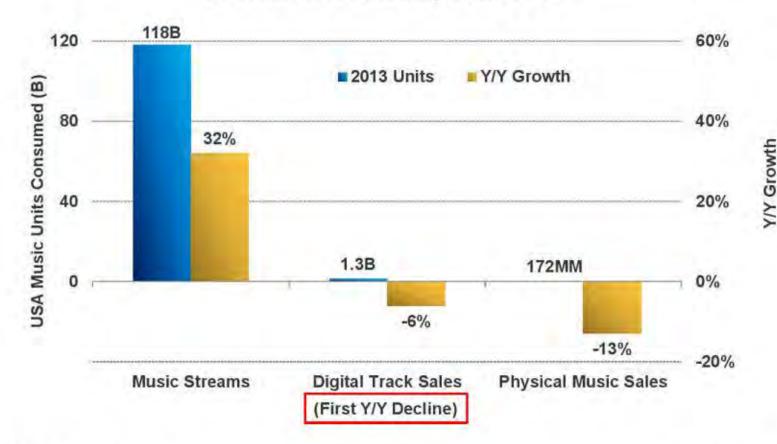

## 重塑媒体(音乐)消费,流媒体去年增长32%, 数字音乐购买下降6%。

#### USA Music Consumption, 2013

@KPCB

Source: Nielsen & Billboard 2013 US Music Report. 1/14. Note that absolute consumption comparisons are apples-and-oranges as tracks / physical sales are 50 likely played multiple times but data is illustrative as growth rate is key indicator.