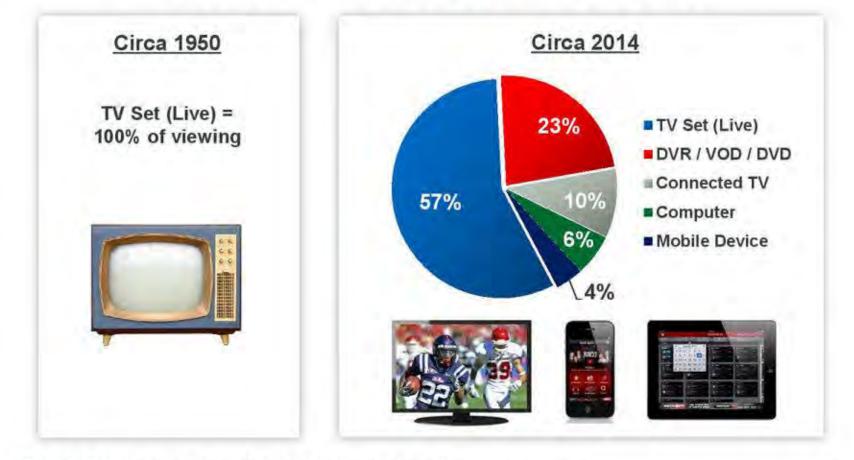

## 今天的屏幕:你的屏幕、我的屏幕,我们都有屏幕

# 自诞生的10年以来,移动设备(智能手机和平板电脑)出货量达到了电视和PC的4倍至5倍。

Global TV vs. PC (Desktop + Notebook) vs. Mobile (Smartphone + Tablet) Shipments, 1999 – 2013