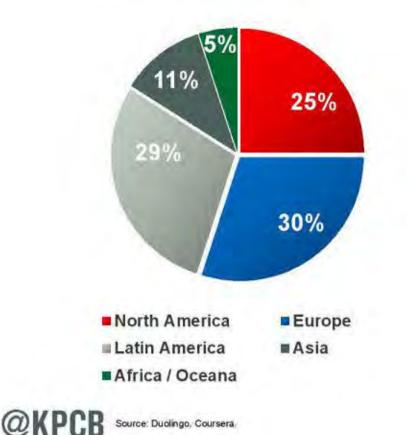

## 美国高中毕业率增加,更多人在接受简单有趣的外语教育,师生与 家长用短信频繁沟通,在线教育渠道帮助人们获取更多教育机会

- Graduation Rates Rising 81% of high school freshman graduated in 2012, up from 74% five years ago
- Language Learning Easier / Fun 25MM+ people (+14x Y/Y) use Duolingo app to learn new language
- Communication Easier 12MM+ teachers / students / parents (+15x Y/Y) use Remind101 to send 500MM+ messages
- Behavior Feedback Easier 35MM+ teachers / students / parents using ClassDojo to help improve student behavior through real-time feedback
- Online Courses Can Help Learning Process (for Teachers + Students)
  - 430MM+ views (+69% Y/Y) on Khan Academy YouTube channel, 10MM MAUs
  - 65MM+ courses (+59% Y/Y) from iTunes U Open University downloaded
  - 7MM+ students (+ >2x Y/Y) enrolled in Coursera courses

#### Duolingo (25MM Users)

Traffic Distribution, 4/14

Coursera (7MM Users) Student Distribution, 3/14

Source: Duolingo, Coursera