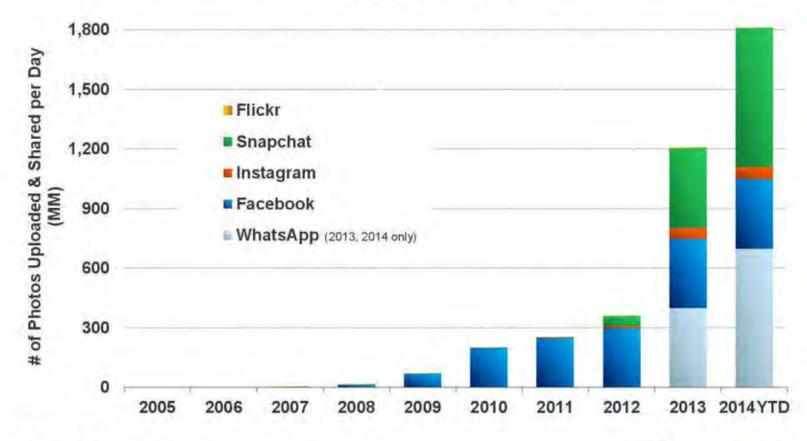

# 图片=每天上传和共享18亿张

Daily Number of Photos Uploaded & Shared on Select Platforms, 2005 – 2014YTD

Source: KPCB estimates based on publicly disclosed company data. 2014 YTD data per latest as of 5/14.